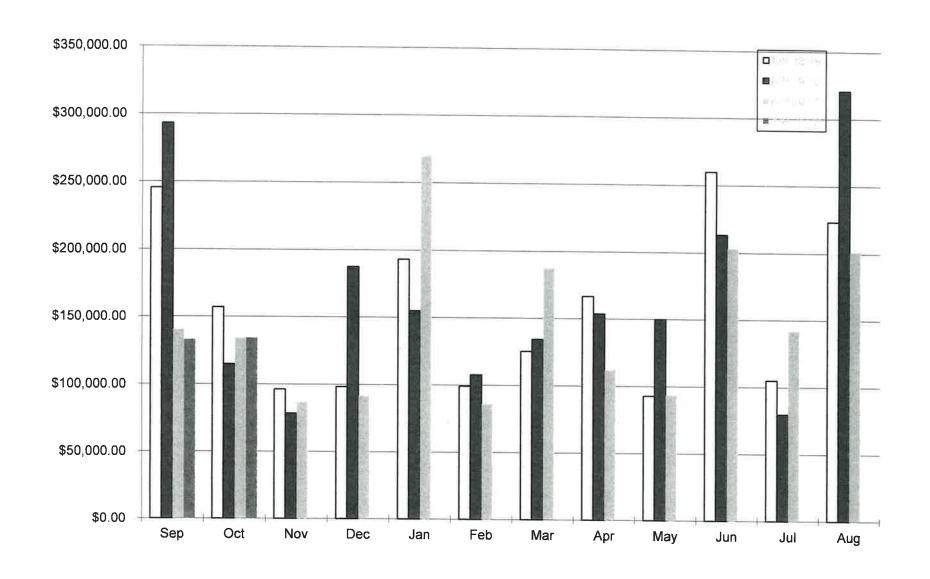

|
| JUNE     | \$259,767.25   | \$765,652,08   | JUNE     | \$213 271 98   | \$766,136.85   | JUNE     | \$203,455.20   | \$794,362.90   | JUNE     |              |                |
| JULY     | \$104,966.63   | \$740,888.00   | JULY     | \$79 853.83    | \$755,548.19   | JULY     | \$142,173.44   | \$782,335.75   | JULY     |              |                |
| AUG      | \$223,413.08   | \$708,928.75   | AUG      | \$320,943.66   | \$730,841,26   | AUG      | \$201,480.60   | \$706,027.73   | AUG      |              |                |
| TOTAL    | \$1,862,958.71 | \$8,941,650.05 | TOTAL    | \$1,988,261.64 | \$8,895,028.61 | TOTAL    | \$1,750,969.29 | \$8,840,441.83 | TOTAL    | \$267,119.68 | \$1,772,350.18 |

### CHEWELAH SCHOOL DISTRICT NO. 36 - ACCOUNT PAYABLE EXPENDITURES



#### **CHEWELAH SCHOOL DISTRICT NO.36 - PAYROLL EXPENDITURES**



|                        |              |              |                  |              | CHEW         | ELAH SCHOO   | L DISTRICT