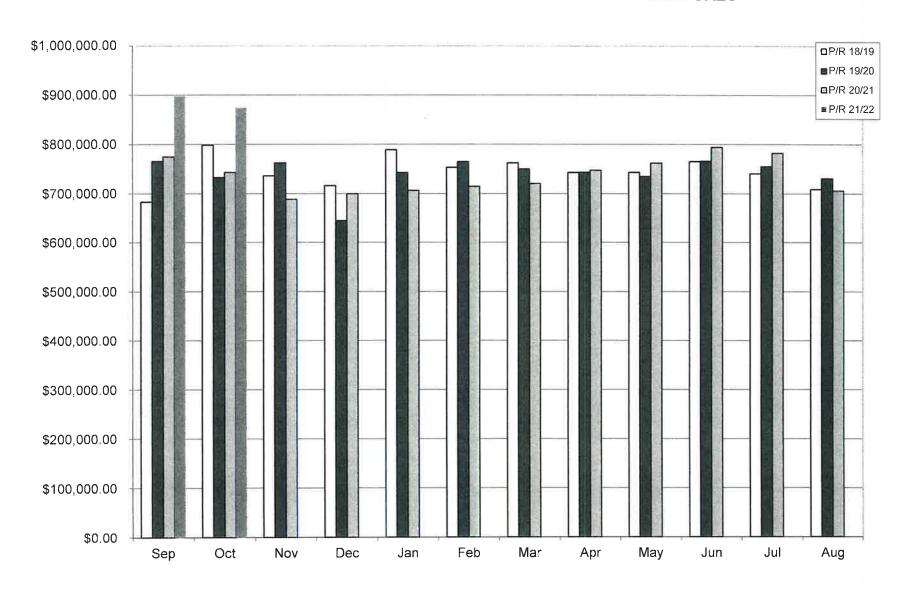

| \$213 271 98   | \$766,136.85   | JUNE     | \$203,455.20   | \$794,362.90   | JUNE     |              |                |
| JULY     | \$104,966.63   | \$740,888.00   | JULY     | \$79 853.83    | \$755,548.19   | JULY     | \$142,173.44   | \$782,335.75   | JULY     |              |                |
| AUG      | \$223,413.08   | \$708,928.75   | AUG      | \$320,943.66   | \$730,841,26   | AUG      | \$201,480.60   | \$706,027.73   | AUG      |              |                |
| TOTAL    | \$1,862,958.71 | \$8,941,650.05 | TOTAL    | \$1,988,261.64 | \$8,895,028.61 | TOTAL    | \$1,750,969.29 | \$8,840,441.83 | TOTAL    | \$267,119.68 | \$1,772,350.18 |

### CHEWELAH SCHOOL DISTRICT NO. 36 - ACCOUNT PAYABLE EXPENDITURES



#### **CHEWELAH SCHOOL DISTRICT NO.36 - PAYROLL EXPENDITURES**



|                        |              |              |                  |              | CHEW         | ELAH SCHOO   | L DISTRICT