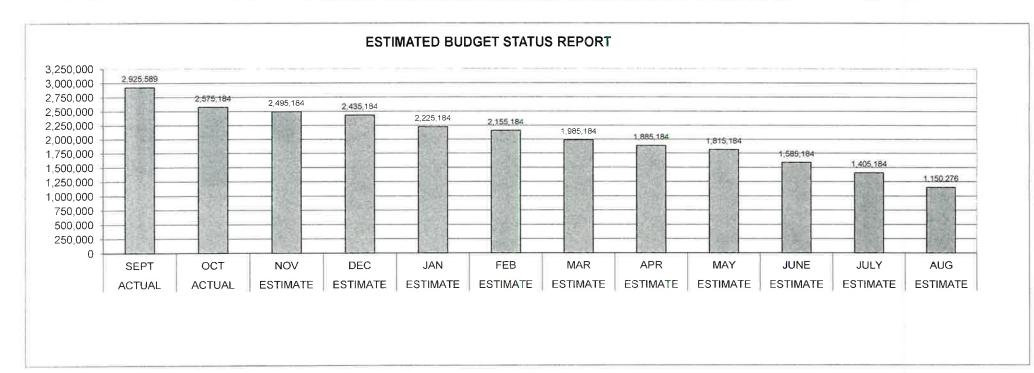

#### APPROVAL OF THE MINUTES:

- Director Tidwell moved to approve the minutes for the September 15 board meeting. MC
- Director Rolstad moved to approve the minutes for the October 7 special meeting/work session. MC