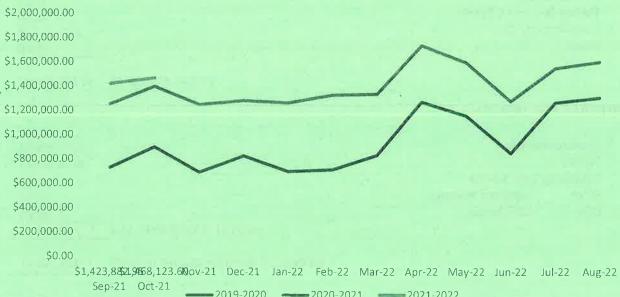

Mar-20 | \$830,200.17                              | Mar-21 | \$1,335,511.99 | Mar-22 |                |  |  |  |  |  |  |  |
| Apr-20 | \$1,271,000.43                            | Apr-21 | \$1,737,993.21 | Apr-22 |                |  |  |  |  |  |  |  |
| May-20 | \$1,156,011.59                            | May-21 | \$1,596,745.55 | May-22 |                |  |  |  |  |  |  |  |
| Jun-20 | \$847,502.15                              | Jun-21 | \$1,277,412.71 | Jun-22 |                |  |  |  |  |  |  |  |
| Jul-20 | \$1,265,319.49                            | Jul-21 | \$1,549,087.60 | Jul-22 |                |  |  |  |  |  |  |  |
| Aug-20 | \$1,305,233.44                            | Aug-21 | \$1,600,211.65 | Aug-22 |                |  |  |  |  |  |  |  |

### Treasurer's Ending Balance



**2019-2020 2020-2021 2021-2022** 

# CHEWELAH SCHOOL DISTRICT #36 FINANCIAL REPORT

### MONTHLY REVENUES OVER OR (UNDER) EXPENDITURES FOR LAST THREE YEARS

| MONTH         MONTHLY +/-         MONTHLY +/-         REVENUES         EXPENDITURES           SEPTEMBER OCTOBER NOVEMBER JANUARY         \$ (200,919)         \$ (51,463)         \$854,105         \$1,030,434           NOVEMBER JANUARY         \$ (207,137)         \$ (149,242)         \$1,053,277         \$1,009,036           JANUARY JANUARY         \$ (128,554)         \$ (18,461)         \$15,010         \$ 65,557           MARCH         \$ 118,267         \$ 7,519         \$ 7,519