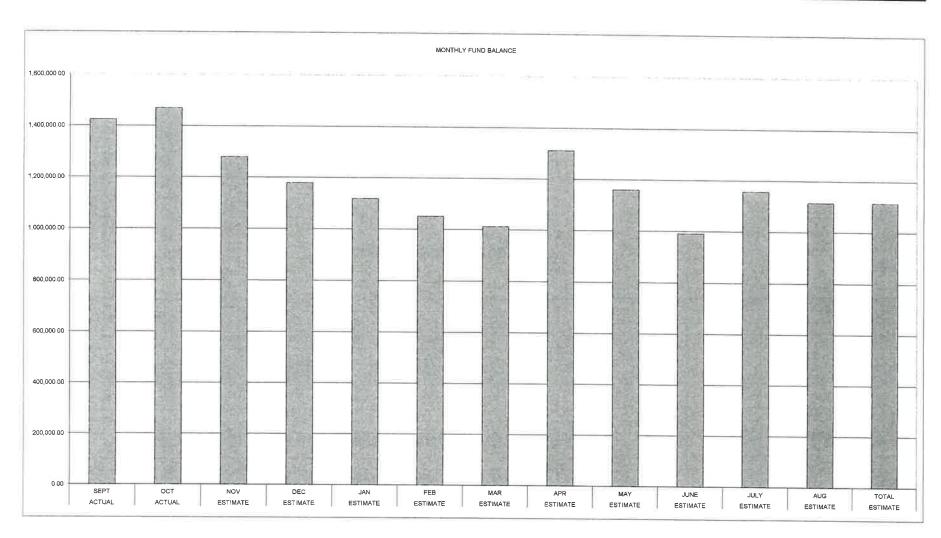

#### APPROVAL OF THE MINUTES:

- Director Tidwell moved to approve the minutes for the September 15 board meeting. MC
- Director Rolstad moved to approve the minutes for the October 7 special meeting/work session. MC